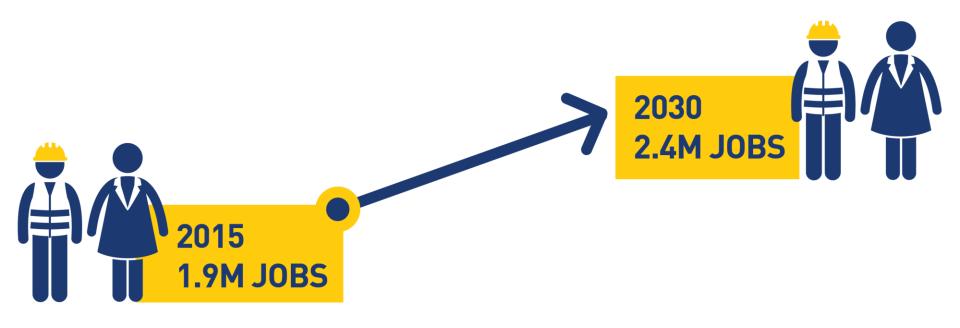

#### **DELIVERING THE VISION BY 2030 – THE FIGURES**

#### **DELIVERING OUR AMBITIONS – JOBS**

AMBITION **+504,000** JOBS OF which an additional **+49,000** via WMCA