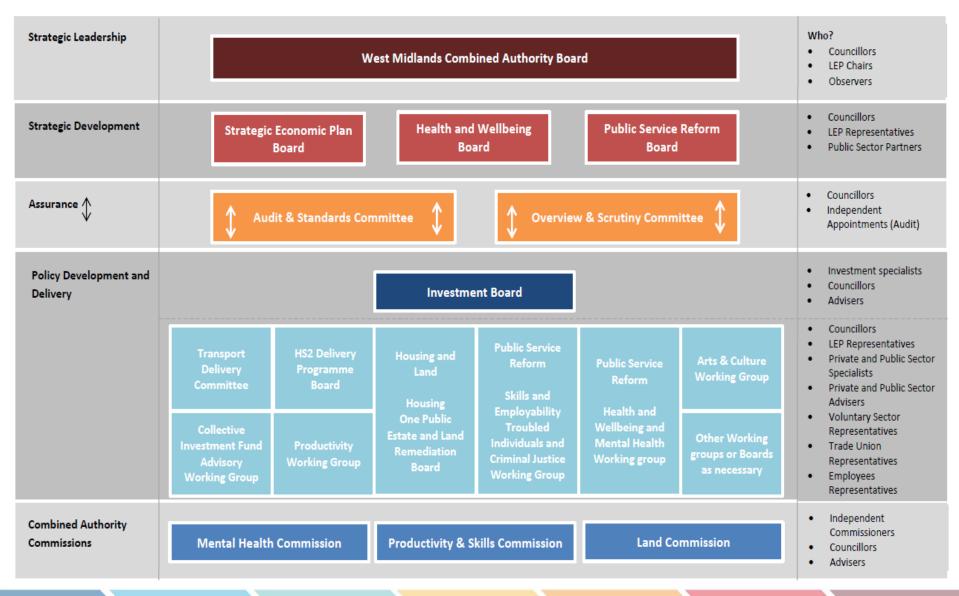

OUR MARK... ...THE WEST MIDLANDS, THE BEST REGION IN THE UK TO DO BUSINESS



## **Scale of ambition**

#### 3 LEPs – Key Benefits

- 4 million people
- £80bn GVA
- 20 local authorities
- 90% self-containment





## A family of SEPs



#### **DELIVERING THE VISION BY 2030 – THE FIGURES**



#### **DELIVERING OUR AMBITIONS – GVA**



2015

**£77BN** 



AMBITION +£75BN GVA of which an additional +£7BN via WMCA



#### **DELIVERING OUR AMBITIONS – JOBS**

AMBITION **+504,000** JOBS OF which an additional **+49,000** via WMCA

## 



#### **INCOME AND EXPENDITURE FISCAL OPPORTUNITY**



## **£8bn INVESTMENT PACKAGE**



Underpinning - WMCA Public Service Reform Agenda Key link to the devolved 19+ Adult Skills Budget

#### WMCA DYNAMIC ECONOMIC IMPACT MODEL



#### **Governance Framework**



## **ROUTE MAP**

Vision Making our mark.. so the West Midlands is the best region in the UK to do business

#### **Objectives**

Economic growth Employment and skills Accessibility Business competitiveness and productivity Land Public service reform Housing Environment

#### Strategy

Rapid acceleration in growth, employment and productivity through targeted actions in key sectors, enhanced innovation incubation and skills development alongside public sector reform

Strengths Challenges Opportunities

Via

....

Delivery, monitoring and impact evaluation



## More and better homes

 Accelerating the delivery of current housing plans to increase the level of house building to support increased level of growth





## **Productivity and Skills**



Skills Masterplan The Engine of Growth