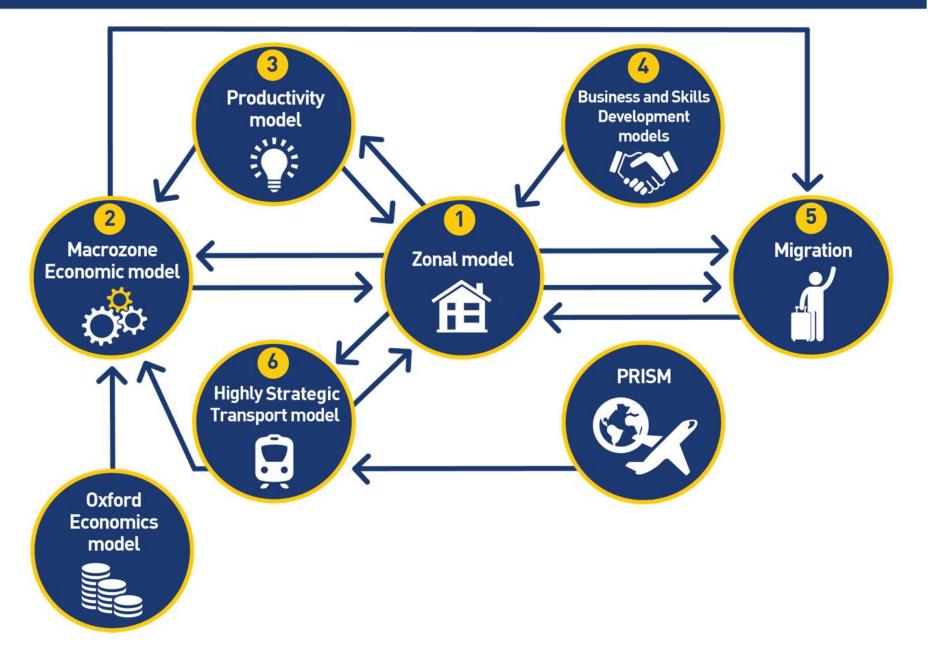

ef Executive, WMCA





## MAKING OUR MARK... ...THE WEST MIDLANDS, THE BEST REGION IN THE UK TO DO BUSINESS



## **Scale of ambition**

#### 3 LEPs – Key Benefits

- 4 million people
- £80bn GVA
- 20 local authorities
- 90% self-containment





## A family of SEPs



#### **DELIVERING THE VISION BY 2030 – THE FIGURES**



#### **DELIVERING OUR AMBITIONS – GVA**



2015

**£77BN** 



AMBITION +£75BN GVA of which an additional +£7BN via WMCA



#### **DELIVERING OUR AMBITIONS – JOBS**

AMBITION **+504,000** JOBS OF which an additional **+49,000** via WMCA

## 



#### **INCOME AND EXPENDITURE FISCAL OPPORTUNITY**



## **£8bn INVESTMENT PACKAGE**



Underpinning - WMCA Public Service Reform Agenda Key link to the devolved 19+ Adult Skills Budget

#### WMCA DYNAMIC ECONOMIC IMPACT MODEL



#### **Governance Framework**



## **ROUTE MAP**

Vision Making our mark.. so the West Midlands is the best region in the UK to do business

#### **Objectives**

Economic growth Employment and skills Accessibility Business competitiveness and productivity Land Public service reform Housing Environment

#### Strategy

Rapid acceleration in growth, employment and productivity through targeted actions in key sectors, enhanced innovation incubation and skills development alongside public sector reform

Strengths Challenges Opportunities

Via

....

Delivery, monitoring and impact evaluation



## More and better homes

 Accelerating the delivery of current housing plans to increase the level of house building to support increased level of growth





## **Productivity and Skills**



Skills