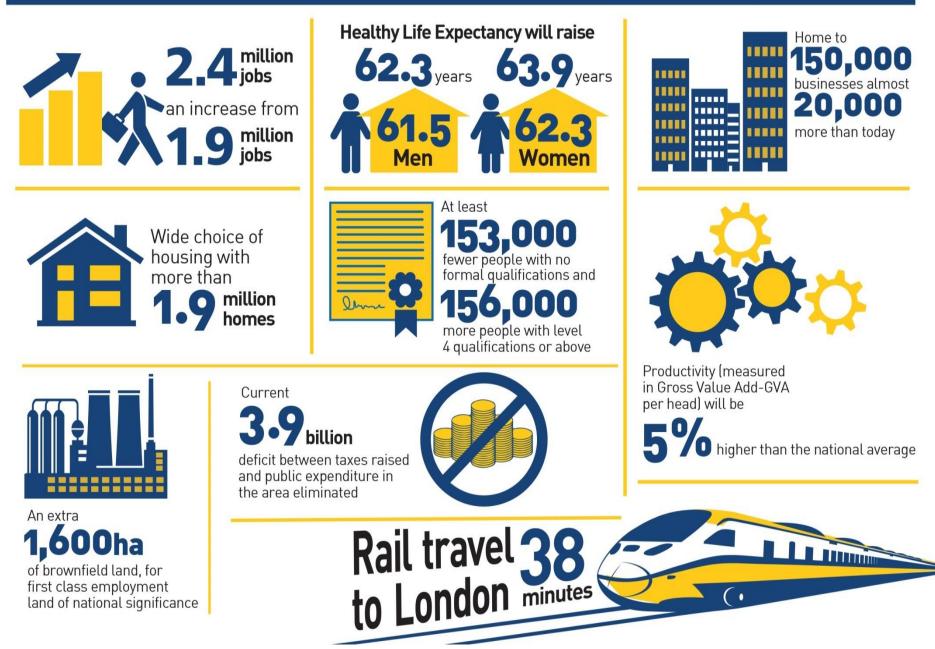

#### **DELIVERING THE VISION BY 2030 – THE FIGURES**

#### **DELIVERING OUR AMBITIONS – GVA**

2015

**£77BN** 

AMBITION +£75BN GVA of which an additional +£7BN via WMCA

#### **DELIVERING OUR AMBITIONS – JOBS**

AMBITION **+504,000** JOBS OF which an additional **+49,000** via WMCA